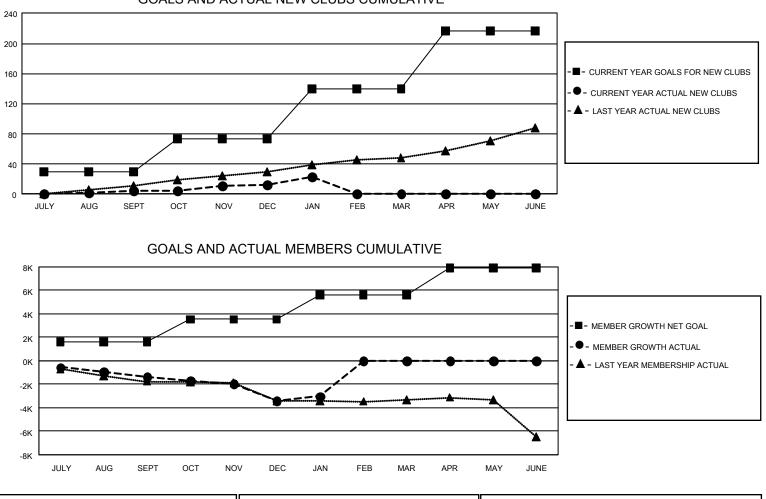

## GOALS AND ACTUAL NEW CLUBS CUMULATIVE

© Copyright 2023, Lions Clubs International, All Rights Reserved.